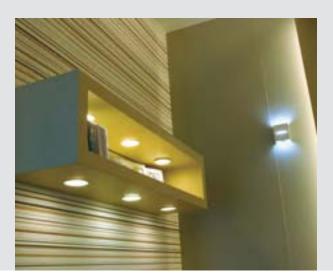

## LED GX53

The MEGAMAN® LED GX53 series has an ultra slim profile, which provides an innovative integral LED solution for narrow surface mounted luminaries and recessed fittings. Designed for general and ambient lightings, MEGAMAN® LED GX53 with prismatic controller is an economical solution with even light distribution and soft lighting.

For accent lighting and merchandise display applications, MEGAMAN® LED GX53 in professional range comes with the patented Thermal Conductive Highway $^{\text{\tiny{TM}}}$  (TCH) technology and reflector design for precise beam control and high-quality lighting. Please refer to page 52 for more details.